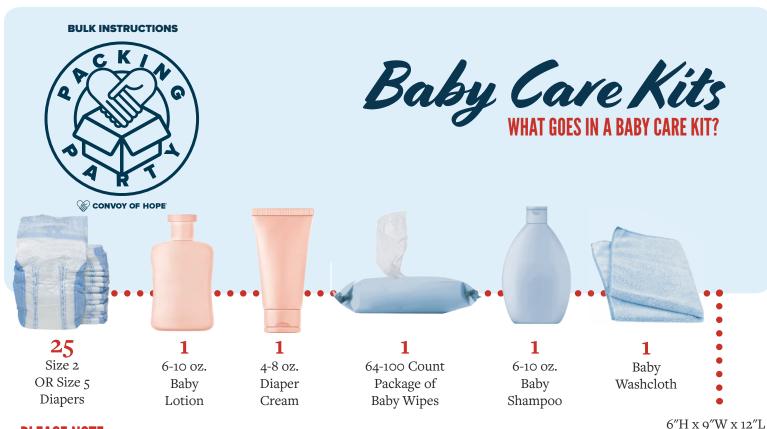

# **ASSEMBLY INSTRUCTIONS**

1. Please register your project online at **convoyofhope.org/kits** prior to packing.

2. Assemble 6"H x 9"W x 12"L cardboard boxes with packing tape.

- 3. Gather materials.
- 4. Remove diapers from packaging.
- 5. Pack 25 diapers either size 2 or size 5 into the cardboard box.
- 6. Use packing tape to secure the lids of the liquid items.
- 7. Pack remaining items into the box.
- 8. Tape box closed.
- 9. Label the outside of the box with either a "2" or a "5," according to the diaper size.
- 10. Place 120 total kits 60 of each diaper size onto a pallet as shown. Alternate the diaper sizes every other row and tightly shrink-wrap.
- 11. Further shipping instructions will be provided.